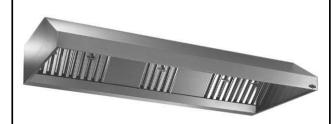

# Ventilation Equipment 304 S/S Wall Hood+Filter+Fan 1600x1100mm

644234 (ABPV1116DT)

304 stainless steel Wall Hood with filters and exhauster

#### Item No.

Constructed in 304 AISI stainless steel. Equipped with labyrinth filters in 304 AISI stainless steel, blind panels in 304 AISI stainless steel, grease collecting trough all around and condensate collecting tray.

Centrifugal fan, with enclosed type motor, mounted inside the filter battery.