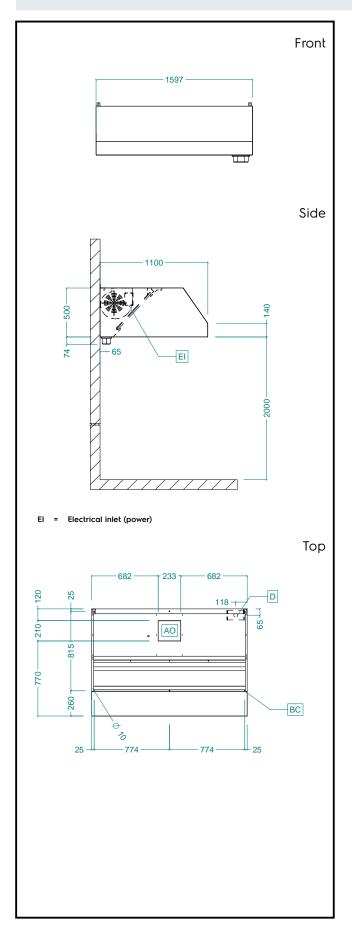

## **Key Information:**

External dimensions, Width: 1600 mm External dimensions, Depth: 1100 mm External dimensions, Height: 500 mm Net weight: 52 kg